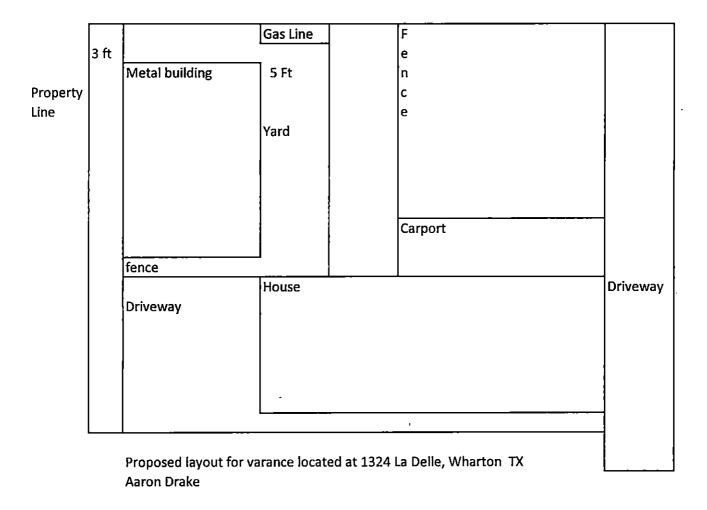

#### To whom it may concern:

This letter of intent is in support of my request for a variance at 1324 La Delle, Wharton TX. Two smaller sheds were placed in the back yard three feet from the property line before I purchased the property. Over the past few months both sheds have been removed in preparation of placing a single metal building in their place. I am requesting a variance in order to place a single metal building placed on top of a concrete slab that will be located three feet from the property line. The reason I am requesting the ability to place the structure three feet from the property line is due to the location of a gas line located in my back yard. If the structure and concrete slab are placed five feet instead of the three feet requested, the edge of the building will be placed with-in three feet from a gas line. My concerns are that the building will be placed too close to the gas line for any future repairs or concerns.

The structure listed above will be placed on the eastern border of the property adjacent to 1324 La Delle just adjacent to 1404 La <u>Delle</u>. The length of the suggested structure will be Forty-five feet in length and fifteen feet wide. The metal structure will be placed on a concrete slab eleven and half inches from ground level. The thickness of the concrete edges will be a total of eleven and half inches and the thickness in the center will be six inches.