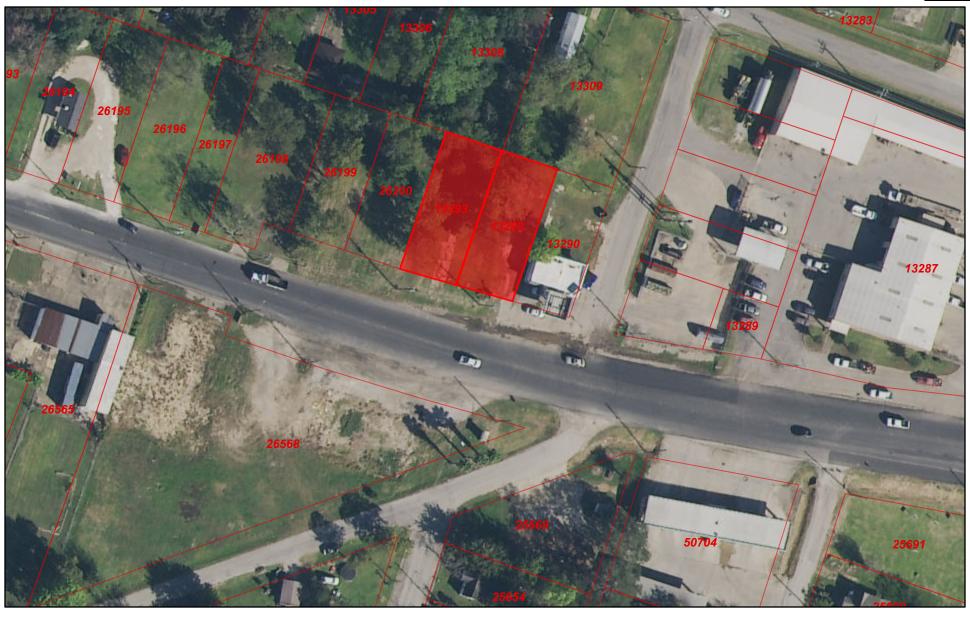

# **PLANNING COMMISSION**

| Date:                | 9/19/2022                                                                                                                                                                                                                                     | Agenda<br>Item: | St., Arnel Subd, Lot 11 for a 7 ft side property line setback variance for the placement of a permanent structure due to gas line conflict. |  |  |  |
|----------------------|-----------------------------------------------------------------------------------------------------------------------------------------------------------------------------------------------------------------------------------------------|-----------------|---------------------------------------------------------------------------------------------------------------------------------------------|--|--|--|
| Delle St., A         | At this time, the Commission may review and consider a request from Mr. Aaron Drake, 1324 La Delle St., Arnel Subd, Lot 11 for a 7 ft side property line setback variance for the placement of a permanent structure due to gas line conflict |                 |                                                                                                                                             |  |  |  |
| Attached ar          | re the application, and site                                                                                                                                                                                                                  | plan.           |                                                                                                                                             |  |  |  |
| Mr. Drake            | will be in attendance to an                                                                                                                                                                                                                   | swer any que    | estions.                                                                                                                                    |  |  |  |
|                      |                                                                                                                                                                                                                                               |                 |                                                                                                                                             |  |  |  |
|                      |                                                                                                                                                                                                                                               |                 |                                                                                                                                             |  |  |  |
|                      |                                                                                                                                                                                                                                               |                 |                                                                                                                                             |  |  |  |
|                      |                                                                                                                                                                                                                                               |                 |                                                                                                                                             |  |  |  |
|                      |                                                                                                                                                                                                                                               |                 |                                                                                                                                             |  |  |  |
|                      |                                                                                                                                                                                                                                               |                 |                                                                                                                                             |  |  |  |
|                      |                                                                                                                                                                                                                                               |                 |                                                                                                                                             |  |  |  |
|                      |                                                                                                                                                                                                                                               |                 |                                                                                                                                             |  |  |  |
|                      |                                                                                                                                                                                                                                               |                 |                                                                                                                                             |  |  |  |
|                      |                                                                                                                                                                                                                                               |                 |                                                                                                                                             |  |  |  |
|                      |                                                                                                                                                                                                                                               |                 |                                                                                                                                             |  |  |  |
|                      |                                                                                                                                                                                                                                               |                 |                                                                                                                                             |  |  |  |
|                      |                                                                                                                                                                                                                                               |                 |                                                                                                                                             |  |  |  |
| Director of<br>Teves | Planning & Development                                                                                                                                                                                                                        | : Gwyneth       | Date: Thursday, September 15, 2022                                                                                                          |  |  |  |
| Approval:            |                                                                                                                                                                                                                                               |                 |                                                                                                                                             |  |  |  |
|                      | n: Mike Wootton                                                                                                                                                                                                                               |                 |                                                                                                                                             |  |  |  |

| Aaron Drake                                                                                              | 8/29/2022                                                                                            |
|----------------------------------------------------------------------------------------------------------|------------------------------------------------------------------------------------------------------|
| Name (Printed)                                                                                           | Date                                                                                                 |
| Physical Address                                                                                         | Mailing Address                                                                                      |
| Local Address                                                                                            | 8 70-450-4655<br>Phone                                                                               |
| Legal Address                                                                                            | Phone                                                                                                |
| Describe the variance request and the reason for requesting                                              | g variance:                                                                                          |
| Regersting permission to place to place a                                                                | Dermanent Structure 3 Ft Frem                                                                        |
| property line doe to a buried gas line b                                                                 | cated in Beck yard.                                                                                  |
| ATTACH A SITE PLAN WITH DIMENSIONS TO PR                                                                 |                                                                                                      |
| Signature  Planning Commission Meeting:  City Council Meeting:  8-29.32  Date  9.19.32 430 p  9.26.22 7p | Residential \$100.00<br>Non-Residential \$150.00<br>Non-Refundable fee<br>Effective November 3, 2006 |
| ADJACENT PROPERTY OWNER (S):                                                                             |                                                                                                      |
| Hernandez Hector Jr (Kimberly)                                                                           | Phone                                                                                                |
| Legal Address                                                                                            | Physical Address                                                                                     |
| Name                                                                                                     | Phone                                                                                                |
| Legal Address                                                                                            | Physical Address                                                                                     |
| Name                                                                                                     | Phone                                                                                                |
| Legal Address                                                                                            | Physical Address                                                                                     |
| APPROVAL: Planning Department                                                                            | 9.6.2022<br>Date                                                                                     |
| I mining Department                                                                                      |                                                                                                      |
| Chairman of the Planning Commission                                                                      | Date                                                                                                 |
|                                                                                                          |                                                                                                      |

#### To whom it may concern:

This letter of intent is in support of my request for a variance at 1324 La Delle, Wharton TX. Two smaller sheds were placed in the back yard three feet from the property line before I purchased the property. Over the past few months both sheds have been removed in preparation of placing a single metal building in their place. I am requesting a variance in order to place a single metal building placed on top of a concrete slab that will be located three feet from the property line. The reason I am requesting the ability to place the structure three feet from the property line is due to the location of a gas line located in my back yard. If the structure and concrete slab are placed five feet instead of the three feet requested, the edge of the building will be placed with-in three feet from a gas line. My concerns are that the building will be placed too close to the gas line for any future repairs or concerns.

The structure listed above will be placed on the eastern border of the property adjacent to 1324 La Delle just adjacent to 1404 La <u>Delle</u>. The length of the suggested structure will be Forty-five feet in length and fifteen feet wide. The metal structure will be placed on a concrete slab eleven and half inches from ground level. The thickness of the concrete edges will be a total of eleven and half inches and the thickness in the center will be six inches.