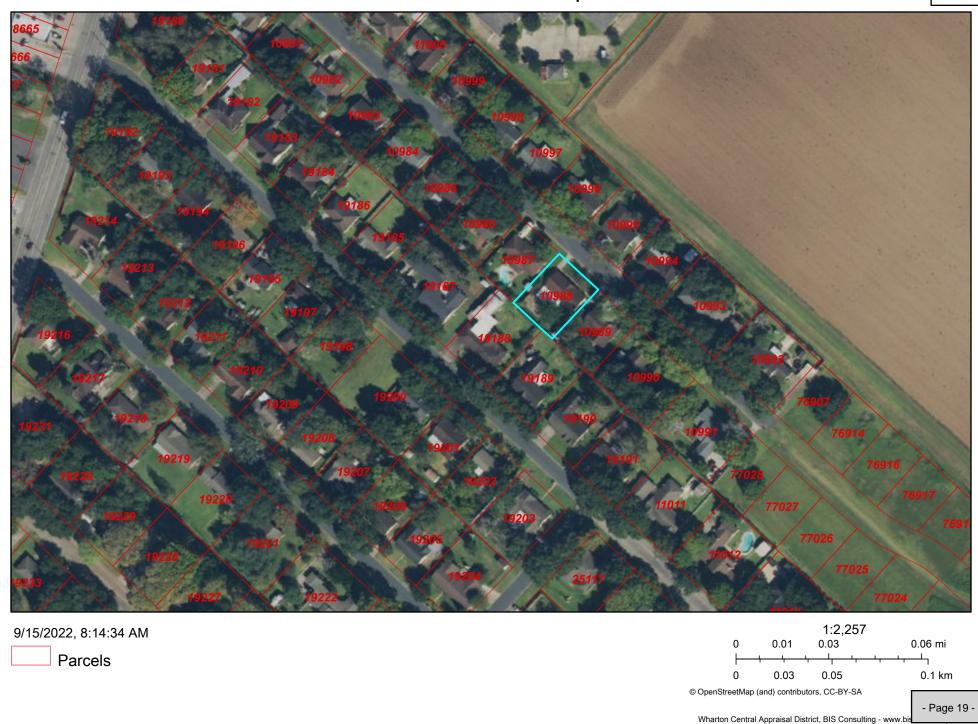

# **PLANNING COMMISSION**

| Date:                | 9/19/2022                                                                                                                                                                                                                                     | Agenda<br>Item: | St., Arnel Subd, Lot 11 for a 7 ft side property line setback variance for the placement of a permanent structure due to gas line conflict. |  |  |  |
|----------------------|-----------------------------------------------------------------------------------------------------------------------------------------------------------------------------------------------------------------------------------------------|-----------------|---------------------------------------------------------------------------------------------------------------------------------------------|--|--|--|
| Delle St., A         | At this time, the Commission may review and consider a request from Mr. Aaron Drake, 1324 La Delle St., Arnel Subd, Lot 11 for a 7 ft side property line setback variance for the placement of a permanent structure due to gas line conflict |                 |                                                                                                                                             |  |  |  |
| Attached ar          | re the application, and site                                                                                                                                                                                                                  | plan.           |                                                                                                                                             |  |  |  |
| Mr. Drake            | will be in attendance to an                                                                                                                                                                                                                   | swer any que    | estions.                                                                                                                                    |  |  |  |
|                      |                                                                                                                                                                                                                                               |                 |                                                                                                                                             |  |  |  |
|                      |                                                                                                                                                                                                                                               |                 |                                                                                                                                             |  |  |  |
|                      |                                                                                                                                                                                                                                               |                 |                                                                                                                                             |  |  |  |
|                      |                                                                                                                                                                                                                                               |                 |                                                                                                                                             |  |  |  |
|                      |                                                                                                                                                                                                                                               |                 |                                                                                                                                             |  |  |  |
|                      |                                                                                                                                                                                                                                               |                 |                                                                                                                                             |  |  |  |
|                      |                                                                                                                                                                                                                                               |                 |                                                                                                                                             |  |  |  |
|                      |                                                                                                                                                                                                                                               |                 |                                                                                                                                             |  |  |  |
|                      |                                                                                                                                                                                                                                               |                 |                                                                                                                                             |  |  |  |
|                      |                                                                                                                                                                                                                                               |                 |                                                                                                                                             |  |  |  |
|                      |                                                                                                                                                                                                                                               |                 |                                                                                                                                             |  |  |  |
|                      |                                                                                                                                                                                                                                               |                 |                                                                                                                                             |  |  |  |
|                      |                                                                                                                                                                                                                                               |                 |                                                                                                                                             |  |  |  |
| Director of<br>Teves | Planning & Development                                                                                                                                                                                                                        | : Gwyneth       | Date: Thursday, September 15, 2022                                                                                                          |  |  |  |
| Approval:            |                                                                                                                                                                                                                                               |                 |                                                                                                                                             |  |  |  |
|                      | n: Mike Wootton                                                                                                                                                                                                                               |                 |                                                                                                                                             |  |  |  |

# ■ Property Details

| Account            |                                                          |  |  |  |
|--------------------|----------------------------------------------------------|--|--|--|
| Property ID:       | R010988                                                  |  |  |  |
| Legal Description: | ARNEL LOT 11 Acres:0.2377                                |  |  |  |
| Geographic ID:     | 10025-000-011-00                                         |  |  |  |
| Agent:             |                                                          |  |  |  |
| Type:              | R - REAL PROPERTY                                        |  |  |  |
| Location           |                                                          |  |  |  |
| Address:           | 1324 LA DELLE WHARTON                                    |  |  |  |
| Map ID:            | W                                                        |  |  |  |
| Owner              |                                                          |  |  |  |
| Name:              | DRAKE AARON B                                            |  |  |  |
| Mailing Address:   | 1324 LA DELLE<br>WHARTON, TX 77488-0000                  |  |  |  |
| % Ownership:       | 100.0%                                                   |  |  |  |
| Exemptions:        | For privacy reasons not all exemptions are shown online. |  |  |  |